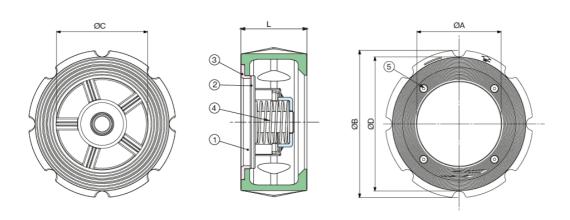

## Technical specifications

| POSITION | PART NAME | MATERIAL  | N.º PIECES |
|----------|-----------|-----------|------------|
| 1        | BODY      | A351-CF8M | 1          |
| 2        | SEAT      | AISI 316L | 1          |
| 3        | DISC      | AISI 316L | 1          |
| 4        | SPRING    | AISI 316L | 1          |
| 5        | SCREW     | AISI 316L | 1          |

| SIZE | ØB    | ØD   | L    | ØA   | С    | PSI | WEIGHT (LBS) |
|------|-------|------|------|------|------|-----|--------------|
| 5"   | 8.27  | 7.56 | 3.54 | 4.72 | 4.92 | 365 | 18.07        |
| 6"   | 9.53  | 8.66 | 4.17 | 5.51 | 5.91 | 365 | 27.56        |
| 8"   | 10.75 | -    | 5.51 | 7.20 | 7.87 | 365 | 42.55        |