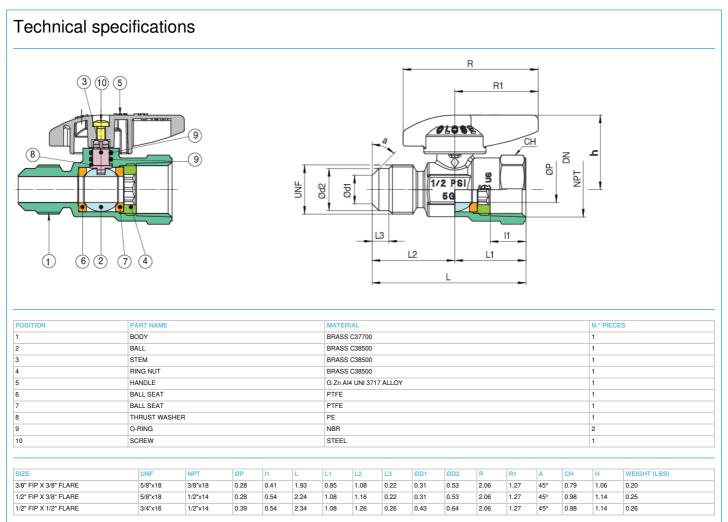

9281: size 3/8" up to 1/2".

#### ONE PIECE BODY

#### MEETS THE DESIGN CRITERIA OF MSS SP-110.

WARNING: This product can expose you to chemicals including lead, which is known to the State of California to cause cancer and birth defects or other reproductive harm. For more information go to www.p65warnings.ca.gov.