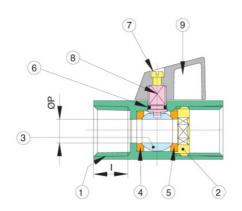

## Technical specifications

| POSITION | PART NAME      | MATERIAL               | N.º PIECES |
|----------|----------------|------------------------|------------|
| 1        | BODY           | BRASS C37700           | 1          |
| 2        | RETAINING BUSH | BRASS C38500           | 1          |
| 3        | BALL           | BRASS C38500           | 1          |
| 4        | BALL SEAT      | PTFE                   | 1          |
| 5        | BALL SEAT      | PTFE                   | 1          |
| 6        | O-RING         | FKM (Viton)            | 1          |
| 7        | SCREW          | STEEL DD11             | 1          |
| 8        | STEM           | BRASS C38500           | 1          |
| 9        | HANDLE         | GLASS REINFORCED NYLON | 1          |