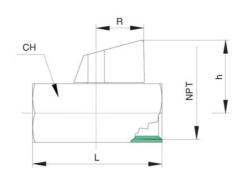

| SIZE | ØP   | СН   | ı    | Н    | L    | R    | cv   | PSI | WEIGHT (LBS) |
|------|------|------|------|------|------|------|------|-----|--------------|
| 1/8" | 0.31 | 0.83 | 0.27 | 1.16 | 1.61 | 0.81 | 4.97 | 450 | 0.23         |
| 1/4" | 0.31 | 0.83 | 0.39 | 1.16 | 1.69 | 0.81 | 4.97 | 450 | 0.22         |
| 3/8" | 0.31 | 0.83 | 0.41 | 1.16 | 1.69 | 0.81 | 3.12 | 450 | 0.20         |
| 1/2" | 0.39 | 0.98 | 0.54 | 1.24 | 2.17 | 0.81 | 6.24 | 450 | 0.33         |
| 3/4" | 0.47 | 1.18 | 0.56 | 1.32 | 2.36 | 0.81 | 8.44 | 450 | 0.49         |